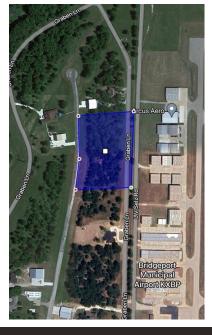

## \$ 295,000

## 502 Barham Ln, Bridgeport, TX 76426

- » MLS #: 20800165
- » Land | Lot: 4.02 acres
- » More Info: 502BarhamLn.IsForSale.com

Steve Bloomquist Dallas/FortWorth Marketing Expert (214) 418-2215 (DIRECT) TheTexasFlyingRealtor@gmail.com http://www.SteveBloomquist.com

Fathom Realty LLC 210 York Ave Weatherford, TX 76086 (214) 418-2215

Don't miss your opportunity to own this BIG double lot in the popular Bridgeport Airport Estates airpark community. Live with your airplanes and big boy toys with taxiway access and thru the fence access to the Bridgeport Airport. Community is intended to be deed restricted for Residential Aviation use.